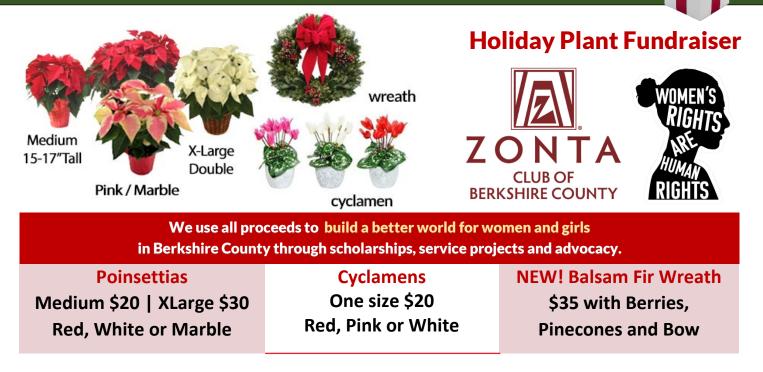

Easy way to decorate your office! Makes a great gift Idea! Delivered in Berkshire County, MA on December 2nd.

Please place order BEFORE November 28<sup>th</sup> for **Berkshire County delivery on Friday, December 1<sup>st</sup> after 9 a.m.** You can also order at <u>ZontaBerkshire.org/sendplants</u> and pay by credit card. Send checks payable to Zonta Club of Berkshire County, P.O. Box 2184, Lenox, MA 01240. Questions? Contact Sandy Carroll call or text @ 413-822-2544 or <u>ZontaBerkshire@gmail.com</u>.

| Including<br>Delivery!                                                                   |     |        |       | xLarge<br>\$30 |        | Cyclamen<br>\$20 |     | Wreath<br>\$35 | Total |         |    |
|------------------------------------------------------------------------------------------|-----|--------|-------|----------------|--------|------------------|-----|----------------|-------|---------|----|
|                                                                                          | Red | Marble | White | Red            | Marble | White            | Red | Pink           | White | Green   |    |
| # Qty                                                                                    |     |        |       |                |        |                  |     |                |       |         | #  |
| \$ Due                                                                                   |     |        |       |                |        |                  |     |                |       |         | \$ |
| Want to support the Zonta mission but don't want plants? Donations are always            |     |        |       |                |        |                  |     |                |       | velcome | \$ |
| Add gift card, if desired.   Total Paid: \$ check # or CC    Payment  Rec'd by Deposited |     |        |       |                |        |                  |     |                |       |         |    |